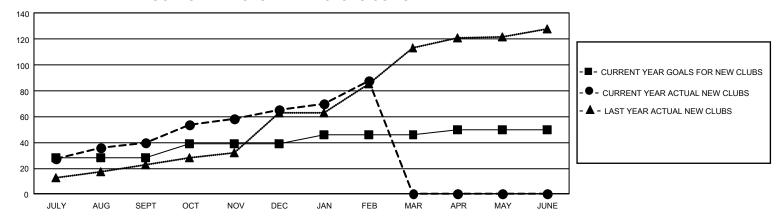

## GMT Constitutional Area 6, Group I

REPORT DOES NOT INCLUDE CLUBS IN UNDISTRICTED AREAS.

| Clubs                 |               |           |               | Members               |                          |                         |                                                    |
|-----------------------|---------------|-----------|---------------|-----------------------|--------------------------|-------------------------|----------------------------------------------------|
| RESULTS FOR 2021-2022 |               |           |               | RESULTS FOR 2021-2022 |                          |                         |                                                    |
| QUARTER               | NEW CLUB GOAL | NEW CLUBS | DROPPED CLUBS | QUARTER ME            | EMBER GROWTH NET<br>GOAL | MEMBER GROWTH<br>ACTUAL | DROPPED MEMBERS<br>ACTUAL (including<br>transfers) |
| JULY/AUG/SEPT         | 84            | 40        | 10            | JULY/AUG/SEPT         | 305                      | 1,934                   | 565                                                |
| OCT/NOV/DEC           | 33            | 25        | 34            | OCT/NOV/DEC           | 430                      | 1,162                   | 1,141                                              |
| JAN/FEB/MAR           | 21            | 23        | 3             | JAN/FEB/MAR           | 340                      | 1,228                   | 139                                                |
| APR/MAY/JUNE          | 12            | 0         | 0             | APR/MAY/JUNE          | 210                      | 0                       | 0                                                  |

## GOALS AND ACTUAL NEW CLUBS CUMULATIVE