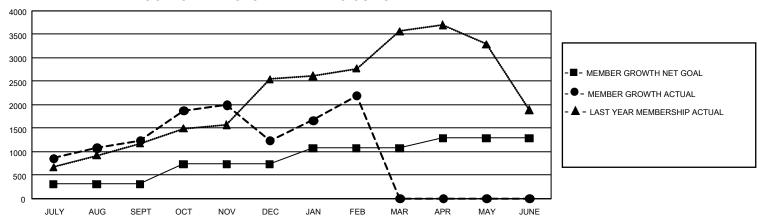

## GMT Constitutional Area 6, Group I

REPORT DOES NOT INCLUDE CLUBS IN UNDISTRICTED AREAS.

| Clubs                 |               |           |               | Members               |                          |                         |                                                    |
|-----------------------|---------------|-----------|---------------|-----------------------|--------------------------|-------------------------|----------------------------------------------------|
| RESULTS FOR 2021-2022 |               |           |               | RESULTS FOR 2021-2022 |                          |                         |                                                    |
| QUARTER               | NEW CLUB GOAL | NEW CLUBS | DROPPED CLUBS | QUARTER ME            | EMBER GROWTH NET<br>GOAL | MEMBER GROWTH<br>ACTUAL | DROPPED MEMBERS<br>ACTUAL (including<br>transfers) |
| JULY/AUG/SEPT         | 84            | 40        | 10            | JULY/AUG/SEPT         | 305                      | 1,934                   | 565                                                |
| OCT/NOV/DEC           | 33            | 25        | 34            | OCT/NOV/DEC           | 430                      | 1,162                   | 1,141                                              |
| JAN/FEB/MAR           | 21            | 23        | 3             | JAN/FEB/MAR           | 340                      | 1,228                   | 139                                                |
| APR/MAY/JUNE          | 12            | 0         | 0             | APR/MAY/JUNE          | 210                      | 0                       | 0                                                  |

## GOALS AND ACTUAL MEMBERS CUMULATIVE

| DROPPED CLUBS: 47 |       | 371 CLUBS OF 680 ADDED 1<br>OR MORE NEW MEMBERS | GENDER DISTRIBUTION                   |                 |  |
|-------------------|-------|-------------------------------------------------|---------------------------------------|-----------------|--|
|                   |       |                                                 | MALE                                  | 15,663 (73.09%) |  |
|                   |       |                                                 | FEMALE                                | 5,767 (26.91%)  |  |
| DROPPED MEMBERS   |       |                                                 | NON BINARY                            | 0 (0.00%)       |  |
| DECEASED          | 46    |                                                 | PREFER NOT TO ANSWER                  | 0 (0.00%)       |  |
| CLUB CANCELLED    | 806   |                                                 | TOTAL FAMILY UNIT MEMBERS             | 10,481          |  |
| OTHER             | 993   | CLICK HERE FOR                                  | , , , , , , , , , , , , , , , , , , , |                 |  |
| TOTAL             | 1,845 | CUMULATIVE MEMBERSHIP DATA                      | FAMILY MEMBERS PAYING HALF DUES 5,9   |                 |  |